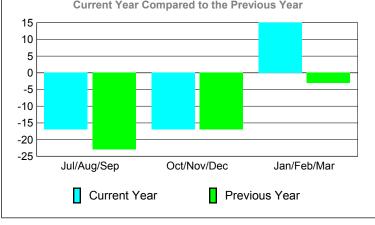

## YTD Status Quo Clubs 2009-2010

| <u>MEMBERSHIP</u> |      |             |             |             |             |  |  |
|-------------------|------|-------------|-------------|-------------|-------------|--|--|
|                   |      | Member      | Membership  |             |             |  |  |
|                   |      | 200         | 2008-2009   |             |             |  |  |
|                   |      | ·           |             |             |             |  |  |
|                   | Net  | Actual      | Actual      | Gain/       | Gain/       |  |  |
| 35 3              | Memb | New         | Dropped     | Loss of     | Loss of     |  |  |
| Month             | Goal | <u>Memb</u> | <u>Memb</u> | <u>Memb</u> | <u>Memb</u> |  |  |
| Jul/Aug/Sep       | -25  | 6           | -23         | -17         | -23         |  |  |
| Oct/Nov/Dec       | 15   | 11          | -28         | -17         | -17         |  |  |
| Jan/Feb/Mar       | -5   | 34          | -19         | 15          | -3          |  |  |
| Totals            | -15  | 51          | -70         | -19         | -43         |  |  |