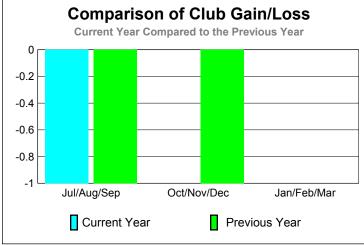

GMT: JON BJARNI THORSTEINSSO Location: NORWAY GMT CA: 4

|             |                            | <u>Club</u><br><b>200</b>     |                                   | <u>Clubs</u><br>2008-2009        |                                  |
|-------------|----------------------------|-------------------------------|-----------------------------------|----------------------------------|----------------------------------|
| Month       | New<br>Club<br><u>Goal</u> | Actual<br>New<br><u>Clubs</u> | Actual<br>Dropped<br><u>Clubs</u> | Gain/<br>Loss of<br><u>Clubs</u> | Gain/<br>Loss of<br><u>Clubs</u> |
| Jul/Aug/Sep | 0                          | 0                             | -1                                | -1                               | -1                               |
| Oct/Nov/Dec | 1                          | 0                             | 0                                 | 0                                | -1                               |
| Jan/Feb/Mar | 0                          | 0                             | 0                                 | 0                                | 0                                |
| Totals      | 1                          | 0                             | -1                                | -1                               | -2                               |