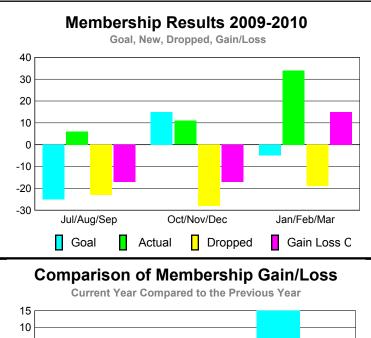

## YTD Status Quo Clubs 2009-2010

| <u>MEMBERSHIP</u> |      |             |             |             |             |  |  |
|-------------------|------|-------------|-------------|-------------|-------------|--|--|
|                   |      | Member      | Membership  |             |             |  |  |
|                   |      | 200         | 2008-2009   |             |             |  |  |
|                   |      | ·           |             |             |             |  |  |
|                   | Net  | Actual      | Actual      | Gain/       | Gain/       |  |  |
| 35 3              | Memb | New         | Dropped     | Loss of     | Loss of     |  |  |
| Month             | Goal | <u>Memb</u> | <u>Memb</u> | <u>Memb</u> | <u>Memb</u> |  |  |
| Jul/Aug/Sep       | -25  | 6           | -23         | -17         | -23         |  |  |
| Oct/Nov/Dec       | 15   | 11          | -28         | -17         | -17         |  |  |
| Jan/Feb/Mar       | -5   | 34          | -19         | 15          | -3          |  |  |
| Totals            | -15  | 51          | -70         | -19         | -43         |  |  |